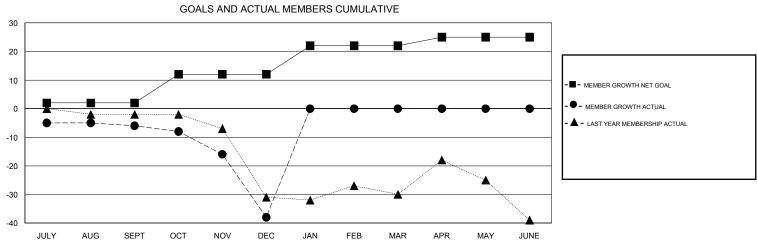

## District 31 O

GMT: LOCATION NORTH CAROLINA GMT CA

| <b>U</b>      |               |             | -             |                       |                           |                         | 51111 G/11                                         |  |
|---------------|---------------|-------------|---------------|-----------------------|---------------------------|-------------------------|----------------------------------------------------|--|
| Clubs         |               |             |               | Members               |                           |                         |                                                    |  |
|               | RESULTS FOR   | R 2019-2020 |               | RESULTS FOR 2019-2020 |                           |                         |                                                    |  |
| QUARTER       | NEW CLUB GOAL | NEW CLUBS   | DROPPED CLUBS | QUARTER               | MEMBER GROWTH NET<br>GOAL | MEMBER GROWTH<br>ACTUAL | DROPPED<br>MEMBERS ACTUAL<br>(including transfers) |  |
| JULY/AUG/SEPT | 0             | 0           | 0             | JULY/AUG/SEPT         | 2                         | 25                      | 27                                                 |  |
| OCT/NOV/DEC   | 0             | 0           | 1             | OCT/NOV/DEC           | 10                        | 10                      | 42                                                 |  |
| JAN/FEB/MAR   | 1             | 0           | 0             | JAN/FEB/MAR           | 10                        | 0                       | 0                                                  |  |
| APR/MAY/JUNE  | 1             | 0           | 0             | APR/MAY/JUNE          | 3                         | 0                       | 0                                                  |  |