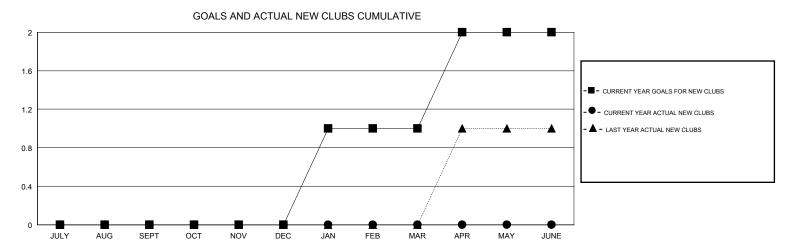

## District 31 O

GMT: LOCATION NORTH CAROLINA GMT CA

| <b>U</b>      |               |             | -             |                       |                           |                         | 51111 G/11                                         |  |
|---------------|---------------|-------------|---------------|-----------------------|---------------------------|-------------------------|----------------------------------------------------|--|
| Clubs         |               |             |               | Members               |                           |                         |                                                    |  |
|               | RESULTS FOR   | R 2019-2020 |               | RESULTS FOR 2019-2020 |                           |                         |                                                    |  |
| QUARTER       | NEW CLUB GOAL | NEW CLUBS   | DROPPED CLUBS | QUARTER               | MEMBER GROWTH NET<br>GOAL | MEMBER GROWTH<br>ACTUAL | DROPPED<br>MEMBERS ACTUAL<br>(including transfers) |  |
| JULY/AUG/SEPT | 0             | 0           | 0             | JULY/AUG/SEPT         | 2                         | 25                      | 27                                                 |  |
| OCT/NOV/DEC   | 0             | 0           | 1             | OCT/NOV/DEC           | 10                        | 10                      | 42                                                 |  |
| JAN/FEB/MAR   | 1             | 0           | 0             | JAN/FEB/MAR           | 10                        | 0                       | 0                                                  |  |
| APR/MAY/JUNE  | 1             | 0           | 0             | APR/MAY/JUNE          | 3                         | 0                       | 0                                                  |  |